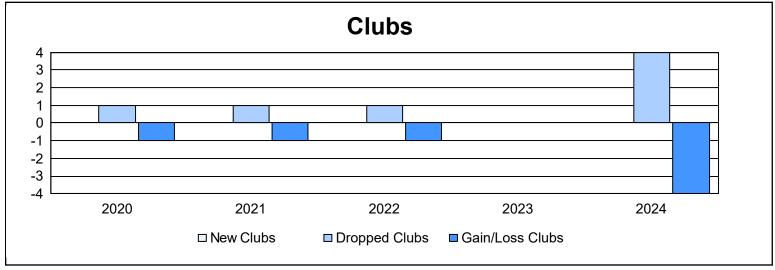

District 4 A2

As of June 2024 Cumulative

| Year      | New<br>Clubs | Dropped<br>Clubs | Gain/<br>Loss<br>Clubs | New<br>Members | Charter<br>Members | Reinstate<br>Members | Transfer<br>Members | Total<br>Member<br>Added | Total<br>Members<br>Dropped | Gain/<br>Loss<br>Members |
|-----------|--------------|------------------|------------------------|----------------|--------------------|----------------------|---------------------|--------------------------|-----------------------------|--------------------------|
| 2019-2020 | 0            | 1                | -1                     | 136            | 3                  | 6                    | 6                   | 151                      | 247                         | -96                      |
| 2020-2021 | 0            | 1                | -1                     | 161            | 2                  | 6                    | 4                   | 173                      | 229                         | -56                      |
| 2021-2022 | 0            | 1                | -1                     | 182            | 3                  | 10                   | 4                   | 199                      | 221                         | -22                      |
| 2022-2023 | 0            | 0                | 0                      | 195            | 0                  | 20                   | 8                   | 223                      | 242                         | -19                      |
| 2023-2024 | 0            | 4                | -4                     | 201            | 0                  | 13                   | 10                  | 224                      | 222                         | 2                        |
| Average   | 0            | 1                | -1                     | 175            | 2                  | 11                   | 6                   | 194                      | 232                         | -38                      |