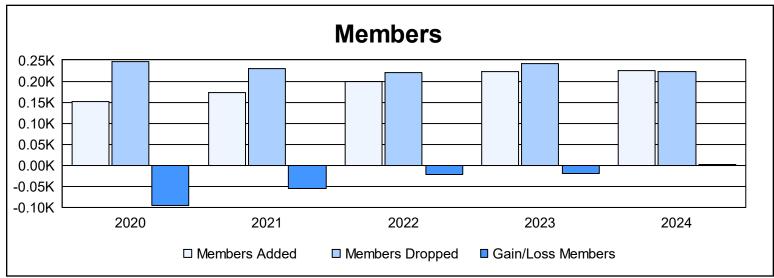

District 4 A2

As of June 2024 Cumulative

| Year      | New<br>Clubs | Dropped<br>Clubs | Gain/<br>Loss<br>Clubs | New<br>Members | Charter<br>Members | Reinstate<br>Members | Transfer<br>Members | Total<br>Member<br>Added | Total<br>Members<br>Dropped | Gain/<br>Loss<br>Members |
|-----------|--------------|------------------|------------------------|----------------|--------------------|----------------------|---------------------|--------------------------|-----------------------------|--------------------------|
| 2019-2020 | 0            | 1                | -1                     | 136            | 3                  | 6                    | 6                   | 151                      | 247                         | -96                      |
| 2020-2021 | 0            | 1                | -1                     | 161            | 2                  | 6                    | 4                   | 173                      | 229                         | -56                      |
| 2021-2022 | 0            | 1                | -1                     | 182            | 3                  | 10                   | 4                   | 199                      | 221                         | -22                      |
| 2022-2023 | 0            | 0                | 0                      | 195            | 0                  | 20                   | 8                   | 223                      | 242                         | -19                      |
| 2023-2024 | 0            | 4                | -4                     | 201            | 0                  | 13                   | 10                  | 224                      | 222                         | 2                        |
| Average   | 0            | 1                | -1                     | 175            | 2                  | 11                   | 6                   | 194                      | 232                         | -38                      |